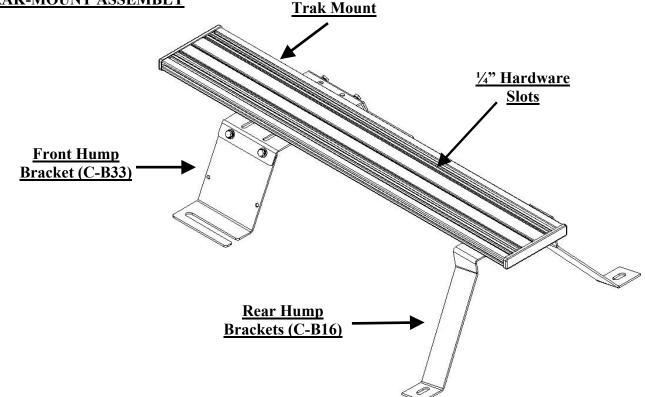

# 1. MOUNT TRAK TO HUMP BRACKETS.

- Determine location that Trak will land on transmission hump for the specific application.
- With Trak in necessary location, measure Front and Rear Hump Bracket in relation to Trak.
- Bolt trak to the front hump bracket, top plate using measurements taken in previous step. Use (4) <sup>1</sup>/<sub>4</sub>-20 x <sup>3</sup>/<sub>4</sub>" Hex head bolts and serrated nuts.

Note: There are 2 different sides to the Trak Plate. It is recommended to mount Hump brackets to side of Trak Plate that has  $\frac{1}{4}$ " hardware slots closer together, to better accept equipment, (consoles, control heads, etc)

# TRAK-MOUNT ASSEMBLY

Standard Socket Set Tape Measure

PART#

GSM33001

GSM30023

GSM31005

GSM31026

• Attach trak to rear hump bracket using (2) <sup>1</sup>/<sub>4</sub>-20 x <sup>3</sup>/<sub>4</sub>" Hex head bolts and serrated nuts.

Note: There is a driver and passenger side bracket to the Rear Hump Bracket. Top of brackets will be parallel to the transmission hump.